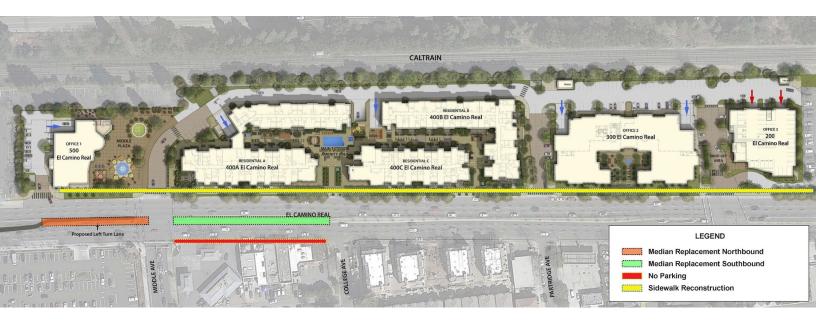

#### El Camino Real (ECR) Lane Closures

**Sidewalk and street operations require additional construction on Saturdays through August.** This work will occur during regular construction hours of 8am–4pm.

Sidewalk reconstruction, including traffic signal installation, continues north to south along ECR. Lane closures are intermittent as sidewalk work takes place. In addition, northbound pedestrian sidewalk traffic is rerouted to the southbound side of El Camino Real along the entire length of the project.

Flaggers and signage are present to direct vehicle and pedestrian traffic and ensure safety. Noise levels are monitored to ensure work is performed within necessary compliance levels.

In summary, remaining ECR work will follow this approximate construction schedule:

- Sidewalk Work: June-August
- Roadway Repaving: September