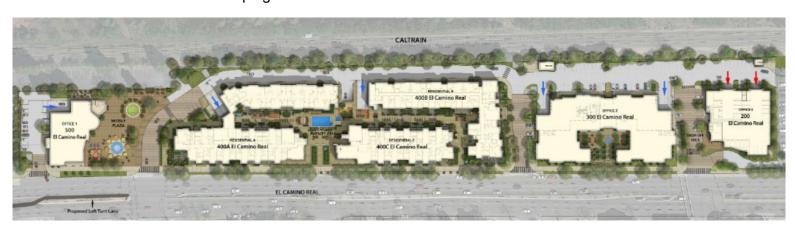

## **Stormwater Drainage System**

- Water tie-in is nearing completion, pending inspections.
- Bioswale and onsite landscaping will follow.

Middle Plaza Site Plan