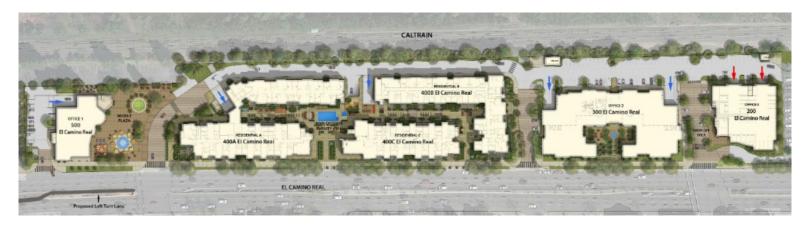

# **Stormwater Drainage System**

- · Water tie-in is nearing completion, pending inspections.
- · Bioswale and onsite landscaping will follow.

Middle Plaza Site Plan