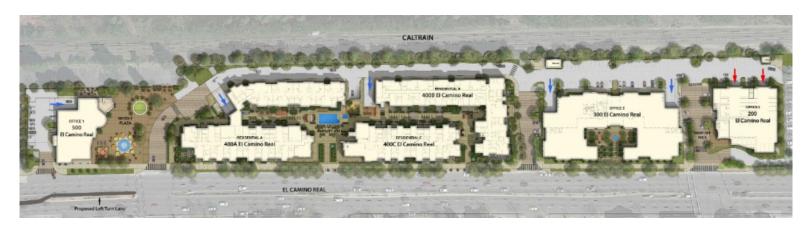

# **Stormwater Drainage System**

- Water tie-in is set to begin following the completion of water line installations for Office Buildings 2 and 3.
- Bioswale and onsite landscaping will follow.

Middle Plaza Site Plan