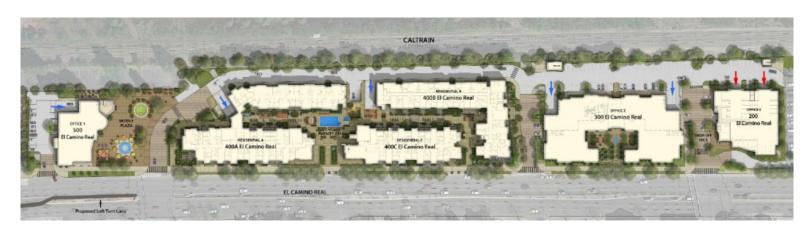

## **Stormwater Drainage System**

- · Water tie-in is nearing completion, pending inspections.
- Bioswale and onsite landscaping will follow.

Middle Plaza Site Plan